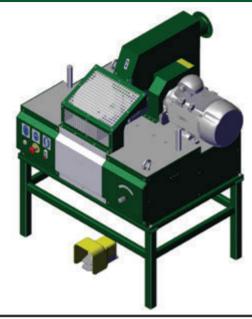

**Code:** KMPTF5DECO

**TF5 ECO** is ideal for cutting flexible hydraulic hoses up to 3" six spirals Blowing kit and fume extractor upon request.

**■** PROTECTION

| TECHNICAL DATA     | <b>1</b>                                      |
|--------------------|-----------------------------------------------|
| 6 SPIRALS          | 3"                                            |
| 4 SPIRALS          | 3"                                            |
| 2 BRAIDS           | 3"                                            |
| INDUSTRIAL HOSE    | 4"                                            |
| MAX Ø              | 160 mm (6.299")                               |
| REVOLUTIONS/MINUTE | 2900                                          |
| PNEUMATIC INPUT    | MAX 7 Bar (100 Psi)                           |
| BLADE Ø            | 520 mm (20.472")                              |
| STANDARD VOLTAGE   | 400V 50HZ 3PH                                 |
| DIMENSIONS LxWxH   | 1065x1020x770 mm<br>(41.929"x40.158"x30.315") |
| WEIGHT             | 355 Kg (783 Lbs)                              |
| MOTOR POWER        | 7.5 Kw (10 Hp) - A= 13,35                     |