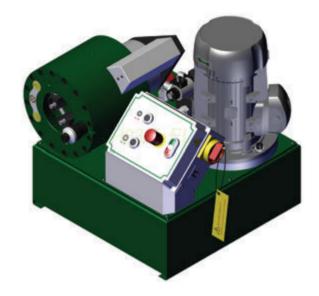

## Code: KMPH83/E EL

Krimpmatic H83/E EL is ideal for crimping hydraulic hoses up to 1" six spirals and up to 1"1/2 four spirals.

MAIN FEATURES
• Ideal for crimping any type of fitting;

DISPENSER

PATENTED QUICK CHANGE

| TECHNICAL DATA             |                                             |
|----------------------------|---------------------------------------------|
| CRIMPING FORCE             | 135 TON (150 US TONS)                       |
| 6 SPIRALS 2 PIECES         | 1"                                          |
| 4 SP 2 PIECES              | 1" 1/2                                      |
| 4 SH 2 PIECES              | 1" 1/4                                      |
| MAX Ø                      | 64 mm (2.520")                              |
| DIE OPENING                | Ø + 42 mm (Ø + 1.654")                      |
| 90° FITTINGS               | 1" 1/4                                      |
| STANDARD VOLTAGE           | 375V-420V 50HZ 3PH                          |
| MOTOR POWER                | 3 Kw (4 Hp)                                 |
| DIMENSIONS LxWxH           | 590x590x540 mm<br>(23.228"x23.228"x21.259") |
| WEIGHT                     | 120 Kg (264 Lbs)                            |
| CYLINDER                   | SINGLE EFFECT                               |
| INCLUDED ACCESSORIES       |                                             |
| ELECTRO-MECHANICAL CONTROL | op op                                       |
| VERNIER DIAL               |                                             |