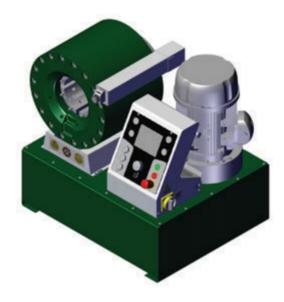

## Code: KMPH135ES

Krimpmatic H135 ES is ideal for crimping hydraulic hoses up to 2" six spirals and up to 3" industrial hose.

## MAIN FEATURES

- Ideal for crimping any type of fitting;
  ES3 Siemens PLC control with 5.7" color touch-screen display;
  Back limit switch.

ES3 ELECTRONIC CONTROL WITH TOUCH SCREEN

| TECHNICAL DATA     |                                             |
|--------------------|---------------------------------------------|
| CRIMPING FORCE     | 315 TON (345 US TONS)                       |
| 6 SPIRALS 2 PIECES | 2"                                          |
| INDUSTRIAL HOSE    | 3"                                          |
| MAX Ø              | 135 mm (5.315")                             |
| CRIMPING/HOUR      | 865                                         |
| DIE OPENING        | Ø + 43 mm (Ø + 1.693")                      |
| 90° FITTING        | 2"                                          |
| STANDARD VOLTAGE   | 375V-420V 50HZ 3PH                          |
| MOTOR POWER        | 5.5 Kw (7.5 Hp) - A= 10,64                  |
| DIMENSIONS LxWxH   | 820x750x820 mm<br>(32.283"x29.528"x32.283") |
| WEIGHT WITHOUT OIL | 475 kg ( 1047 Lbs)                          |
| OIL                | 110 Lt.                                     |