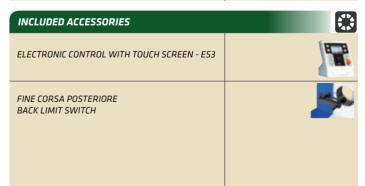

## MAIN FEATURES

- Ideal for crimping any type of fitting;
  ES3 Siemens PLC control with 5.7" color touch-screen display;
  Back limit switch.

ES3 ELECTRONIC CONTROL WITH TOUCH SCREEN

| TECHNICAL DATA     |                                             |
|--------------------|---------------------------------------------|
| CRIMPING FORCE     | 315 TON (345 US TONS)                       |
| 6 SPIRALS 2 PIECES | 2"                                          |
| INDUSTRIAL HOSE    | 3"                                          |
| MAX Ø              | 135 mm (5.315")                             |
| CRIMPING/HOUR      | 865                                         |
| DIE OPENING        | Ø + 43 mm (Ø + 1.693")                      |
| 90° FITTING        | 2"                                          |
| STANDARD VOLTAGE   | 375V-420V 50HZ 3PH                          |
| MOTOR POWER        | 5.5 Kw (7.5 Hp) - A= 10,64                  |
| DIMENSIONS LxWxH   | 820x750x820 mm<br>(32.283"x29.528"x32.283") |
| WEIGHT WITHOUT OIL | 475 kg ( 1047 Lbs)                          |
| OIL                | 110 Lt.                                     |