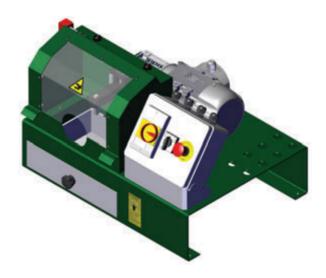

## Code: KMPSPF2/E

This device allows internal and external skiving of hydraulic hoses up to a 2" diameter. **SPF2/E** is provided with a fixed tool-holder spindle with only one cutter provided on which is a millimetric ruler which allows setting the skiving distance. Thus, replacement of the pin and adjustment of position of the tool according to the diameter of the hose to be skived is required. Also available in the 12V version, this is the perfect device for outdoor assistance.

- MAIN FEATURES
  Pedal-equipped electric control;
  Tool-holder
- Drawer for shavings.

| TECHNICAL DATA     |                                             |
|--------------------|---------------------------------------------|
| EXTERNAL SKIVING   | 2"                                          |
| INTERNAL SKIVING   | 2"                                          |
| REVOLUTIONS/MINUTE | 300                                         |
| WEIGHT             | 50 Kg (110 Lbs)                             |
| DIMENSIONS LxWxH   | 675x535x437 mm<br>(26.575"x21.063"x17.205") |
| STANDARD VOLTAGE   | 400V 50HZ 3PH                               |
| MOTOR POWER        | 0.75 Kw (1 Hp)                              |