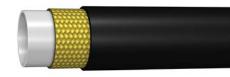

## Construction:

**Inner tube :** Thermoplastic Elastomer

Reinforcement: One Braid of Aramid Fiber with one braid of synthetic fiber

Cover: Polyurethane, Black Colour

**Application :** Cabin tilt application