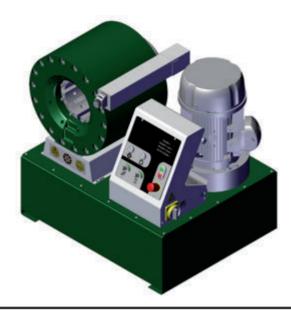

## Code: KMPH135EL

Krimpmatic H135 EL is ideal for crimping hydraulic hoses up to 2" six spirals and up to 3" industrial hose.

## MAIN FEATURES

- MAIN FEATURES
  Ideal for crimping any type of fitting;
  Electronic device for managing the new electro-mechanical panel;
  Warning LED for possible anomalies in the system;
  Settable re-opening time after crimping;
  Settable crimping time.

## ■ ELECTRO-MECHANICAL CONTROL WITH ELECTRONIC DEVICE

| TECHNICAL DATA           |                                             |
|--------------------------|---------------------------------------------|
| CRIMPING FORCE           | 315 TON (345 US TONS)                       |
| 6 SPIRALS 2 PIECES       | 2"                                          |
| INDUSTRIAL HOSE 2 PIECES | 3"                                          |
| MAX Ø                    | 120 mm (4.724")                             |
| CRIMPING/HOUR            | 865                                         |
| DIE OPENING              | Ø + 43 mm (Ø + 1.693")                      |
| 90° FITTINGS             | 2"                                          |
| STANDARD VOLTAGE         | 375V-420V 50HZ 3PH                          |
| MOTOR POWER              | 5.5 Kw (7.5 Hp) - A= 10,64                  |
| DIMENSIONS LxWxH         | 820x660x820 mm<br>(32.283"x25.984"x32.283") |
| WEIGHT WITHOUT OIL       | 470 kg (1036 Lbs)                           |
| OIL                      | 110 Lt.                                     |