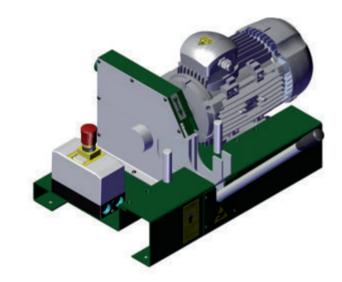

## Code: KMPTF2D/E

**TF2/E** is ideal for cutting flexible hydraulic hoses up to 2" four spirals and 1" 1/2 six spirals.

- MAIN FEATURES

  Ø 250 mm serrated blade;

  Manual operation;

  Recessed blade and guards for the operator's safety.

**⋖ CUTTING AREA** 

| TECHNICAL DATA     | <b></b>                                     |
|--------------------|---------------------------------------------|
| 6 SPIRALS          | 1" 1/2                                      |
| 4 SPIRALS          | 2"                                          |
| 2 BRAIDS           | 2"                                          |
| MAXØ               | 75 mm (2.953")                              |
| REVOLUTIONS/MINUTE | 2900                                        |
| BLADE Ø            | 250 mm (9.843")                             |
| STANDARD VOLTAGE   | 400V 50HZ 3PH                               |
| DIMENSIONS LxWxH   | 650x700x420 mm<br>(25.590"x27.559"x16.535") |
| WEIGHT             | 44 kg (97 Lbs)                              |
| MOTOR POWER        | 3Kw (4 Hp)                                  |