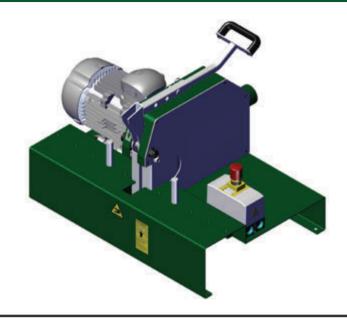

## Code: KMPTF3D/E

**TF3/E** is an inexpensive and compact cutting machine, ideal for cutting flexible hydraulic hoses up to 2" six spirals.

- MAIN FEATURES

  Ø 350 mm serrated blade;

  Manual operation;

  Recessed blade and guards for the operator's safety.

| TECHNICAL DATA     | <b>1</b>                                    |
|--------------------|---------------------------------------------|
| 6 SPIRALS          | 2"                                          |
| MAX Ø              | 85 mm (3.346")                              |
| REVOLUTIONS/MINUTE | 2900                                        |
| BLADE Ø            | 350 mm (13.780")                            |
| STANDARD VOLTAGE   | 400V 50HZ 3PH                               |
| DIMENSIONS LxWxH   | 761x531x509 mm<br>(29.961"x20.905"x20.039") |
| WEIGHT             | 59Kg (131 Lbs)                              |
| MOTOR POWER        | 3Kw (4 HP)                                  |